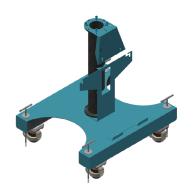

UR Base with Shroud & Casters + Controller + **Pendant Mount** 

## **Models & Pricing**

| \$2125 |
|--------|
| \$2125 |
| \$2200 |
|        |

**Numatic Engineering** Phone: (818)768-1200 www.numaticengineering.com