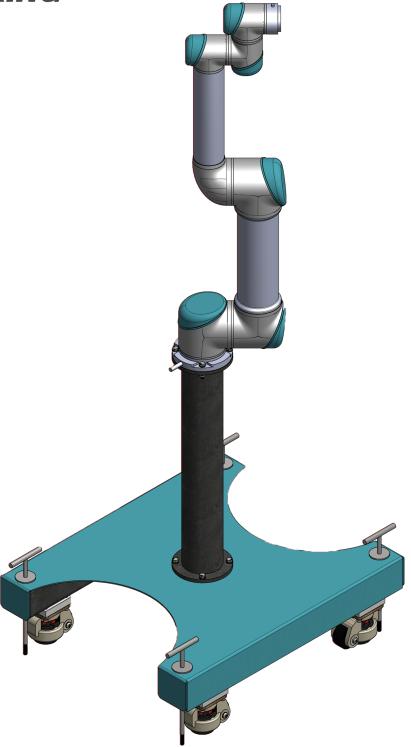

# RMOUNTING BASE

**UR Base with Shroud** 

## **Models & Pricing**

**URBASE-3** \$1325 **URBASE-5** \$1325 **URBASE-10** \$1400 \*Dimensions are the same for URBASE-CT\*

UR Base with Shroud & Controller + Pendant Mount