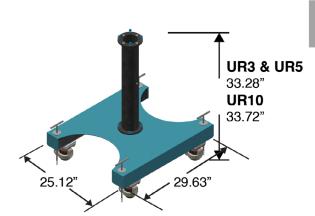

UR Base with Shroud & Casters + Controller + **Pendant Mount** 

## **Models & Pricing**

| \$2125 |
|--------|
| \$2125 |
| \$2200 |
|        |

**Numatic Engineering** Phone: (818)768-1200 www.numaticengineering.com