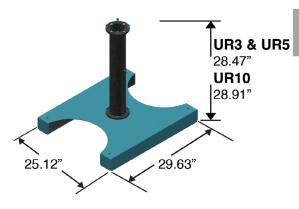

# **Models & Pricing**

| URBASE-3-C                              | \$1625 |
|-----------------------------------------|--------|
| URBASE-5-C                              | \$1625 |
| URBASE-10-C                             | \$1700 |
| *Dimensions are the same for URBASE-CC* |        |